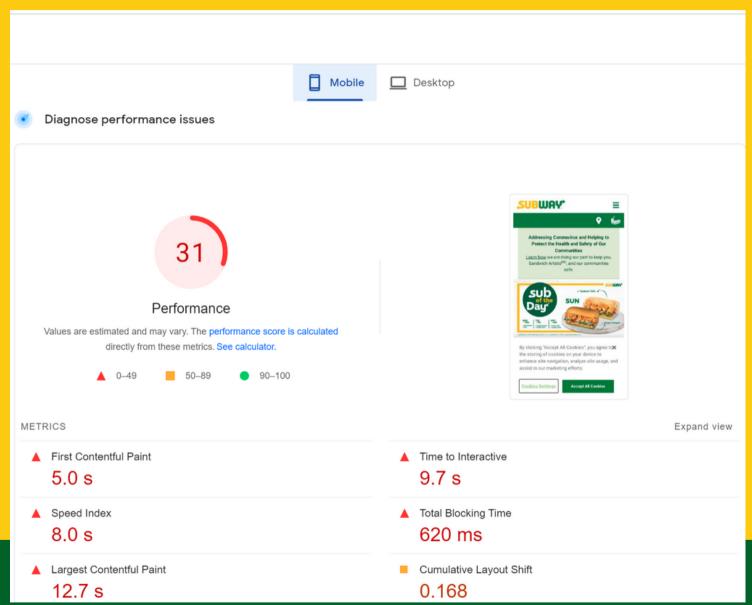

# MOBILE RESPOSIVENES

S

# MOBILE FRIENDLY BUT POOR PERFORMANCE

## SUGGESTIONS TO ENHANCE PERFORMANCE