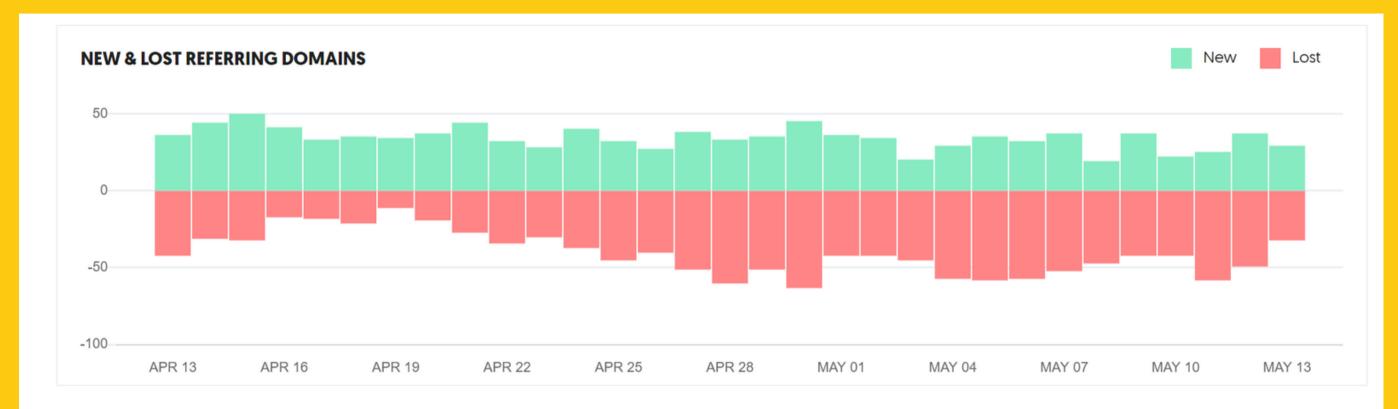

Lost referring domains are more over time than new referring domains

source: Ubersuggest

Currently there are 85 websites receiving traffic from Subway.

Top referral sites sending direct traffic to Subway