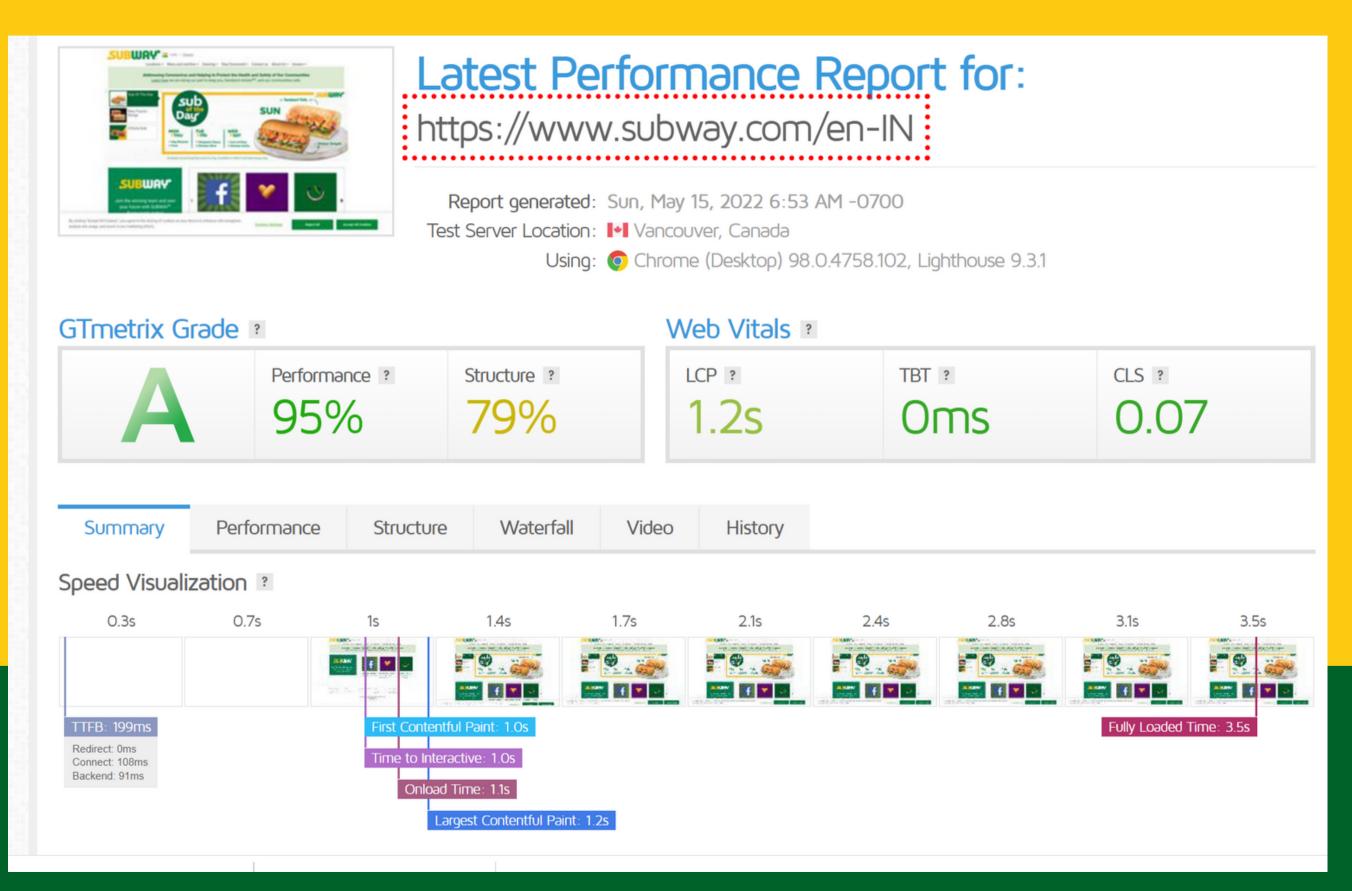

#### LATEST PERFORMANCE REPORT

- A good performance
- Speed can be faster

Source: GTMetrix