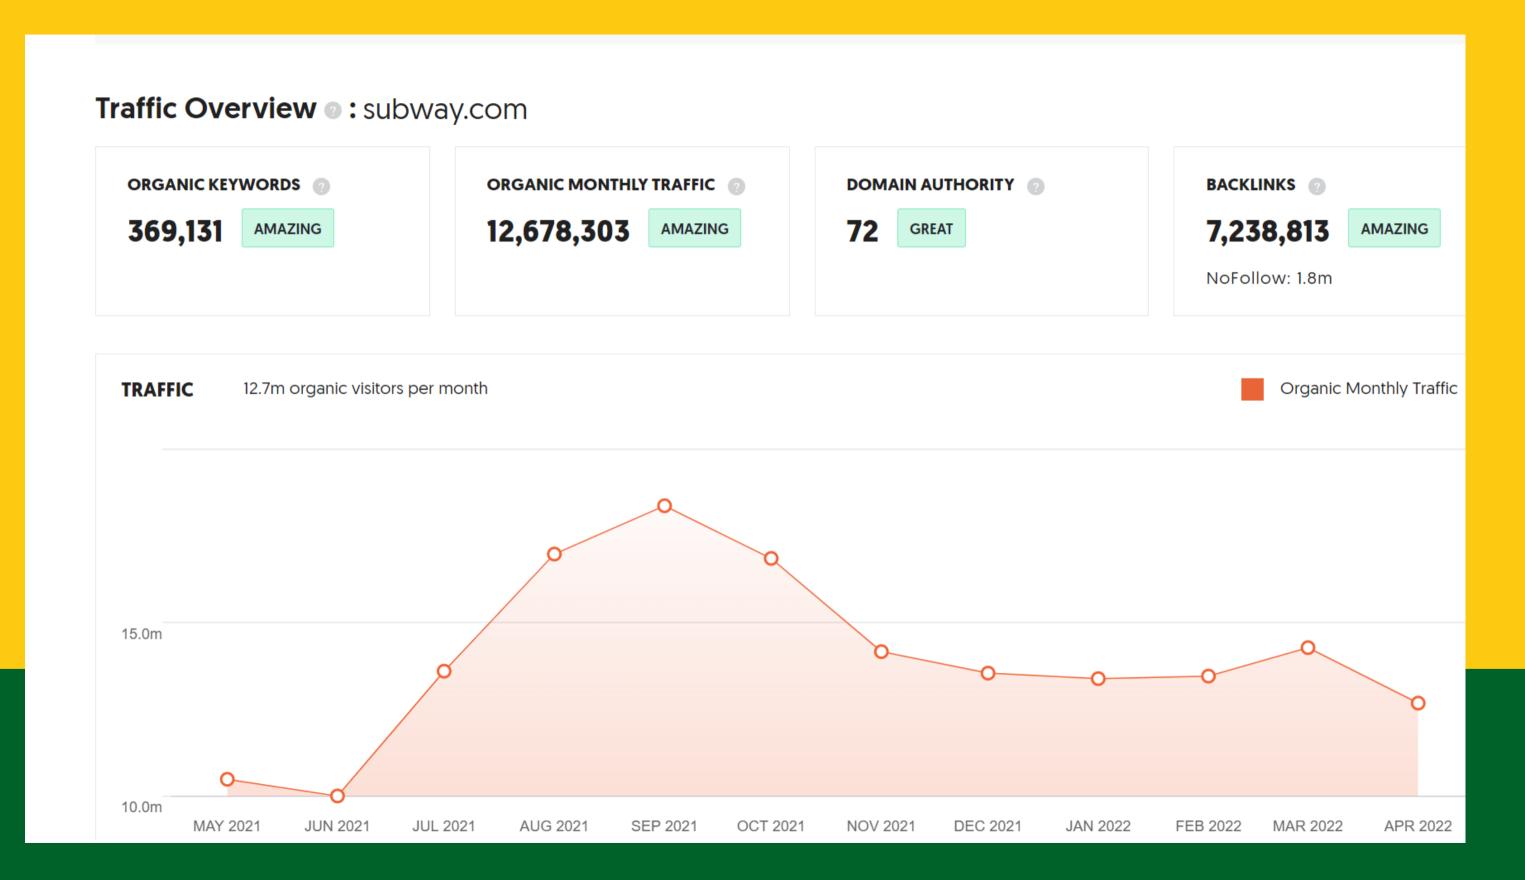

#### WEBSITE INSIGHT

Total Visits

15.1M

Bounce Rate

44.76%

Pages per Visit

4.90

Avg Visit Duration

00:03:12

source: similarweb

#### TRAFFIC OVERVIEW