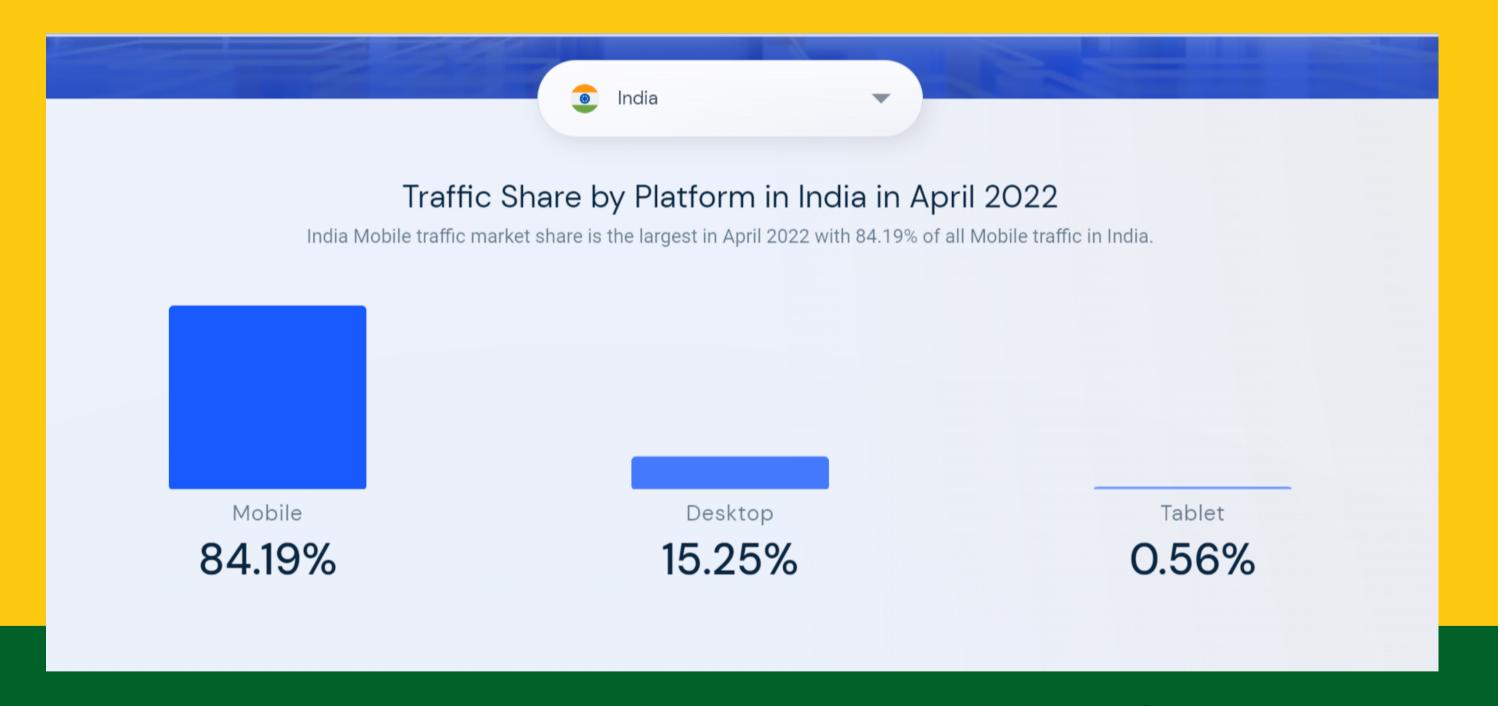

### TRAFFIC THROUGH DEVICES

Hence, it is important to improve your mobile performance!

source: similarweb

www.subway.en-IN/robots.txt

```
User-agent: *
Disallow: /sitecore
Disallow: /Sitecore
Disallow: /suboftheday
Disallow: /mywayrewards
```