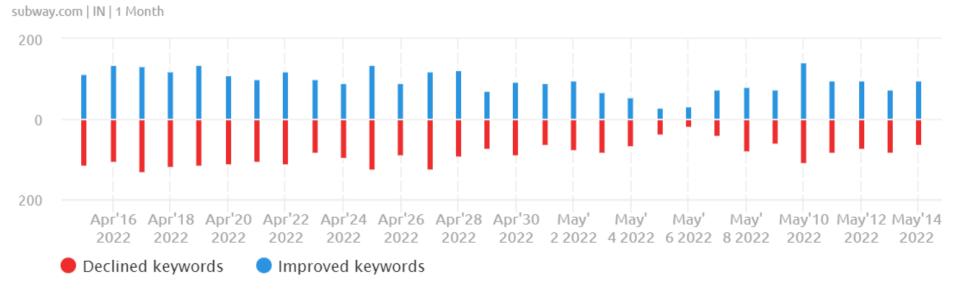

#### Improved vs Declined Organic Keywords

More lost keywords that new keywords gained.

source: semrush