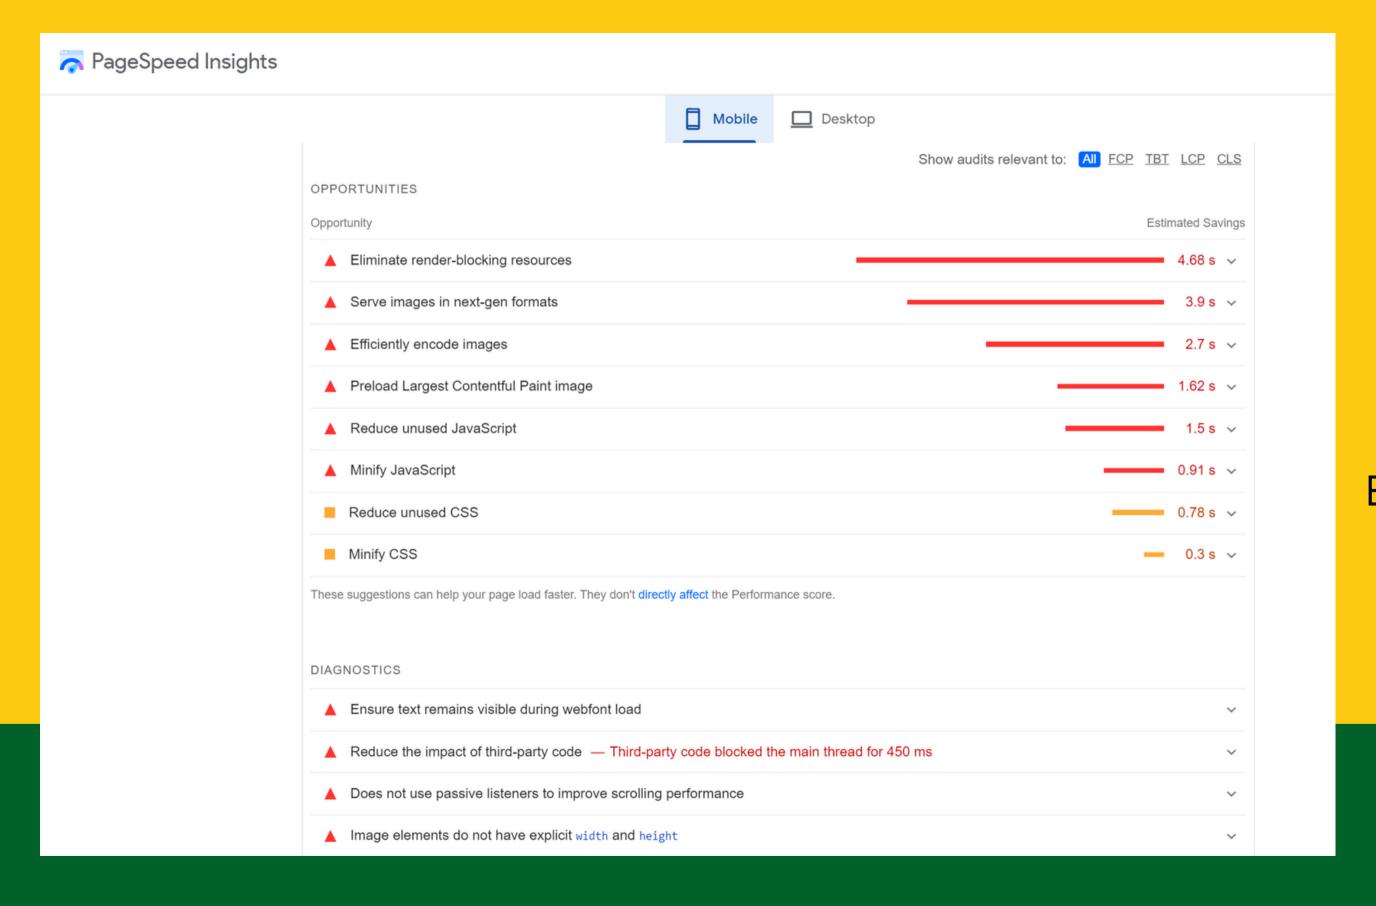

tre ats, desserts and drinks HTML

- Title should include keywords.
- Discription to be updated with keywords like "healthy", "healthy fast food restaurant"

## CONTENT QUALITY: Home Page





• Images should have ALT tags and Titles relevant to the picture.





- No http pages
- 0 Error Pages

source: similarweb



# No 404 Page









# TECHNICAL CHECK FOR YOUR BRAND WEBSITE

#### DOMAIN AUTHORITY



Domain Authority

**72** 

**Linking Root Domains** 

49.8k

Ranking Keywords

65.6k

Spam Score

1%

- A decent Domain Authority of 72/100
- A decent Spam Score of 1% even after 49.8k Linking Domains

source: Moz

#### LATEST PERFORMANCE REPORT





- A good performance
- Speed can be faster

Source: GTMetrix





# MOBILE RESPOSIVENES

S



# MOBILE FRIENDLY BUT POOR PERFORMANCE









## SUGGESTIONS TO ENHANCE PERFORMANCE

#### DESKTOP RESPONSIVENESS







#### POOR DESKTOP SPEED



#### A GOOD SCOPE FOR IMPROVEMENT







## SUGGESTIONS TO ENHANCE PERFORMANCE

#### WEBSITE INSIGHT



Total Visits

15.1M

Bounce Rate

44.76%

Pages per Visit

4.90

Avg Visit Duration

00:03:12

source: similarweb



### TRAFFIC THROUGH DEVICES



Hence, it is important to improve your mobile performance!

source: similarweb





www.subway.en-IN/robots.txt

```
User-agent: *
Disallow: /sitecore
Disallow: /Sitecore
Disallow: /suboftheday
Disallow: /mywayrewards
```

Disallow = What google cannot crawl

source: robots.txt

#### XML SITEMAP FOR SUBWAY

#### subway.en-IN/sitemap.xml



This XML file does not appear to have any style information associated with it. The document tree is sh