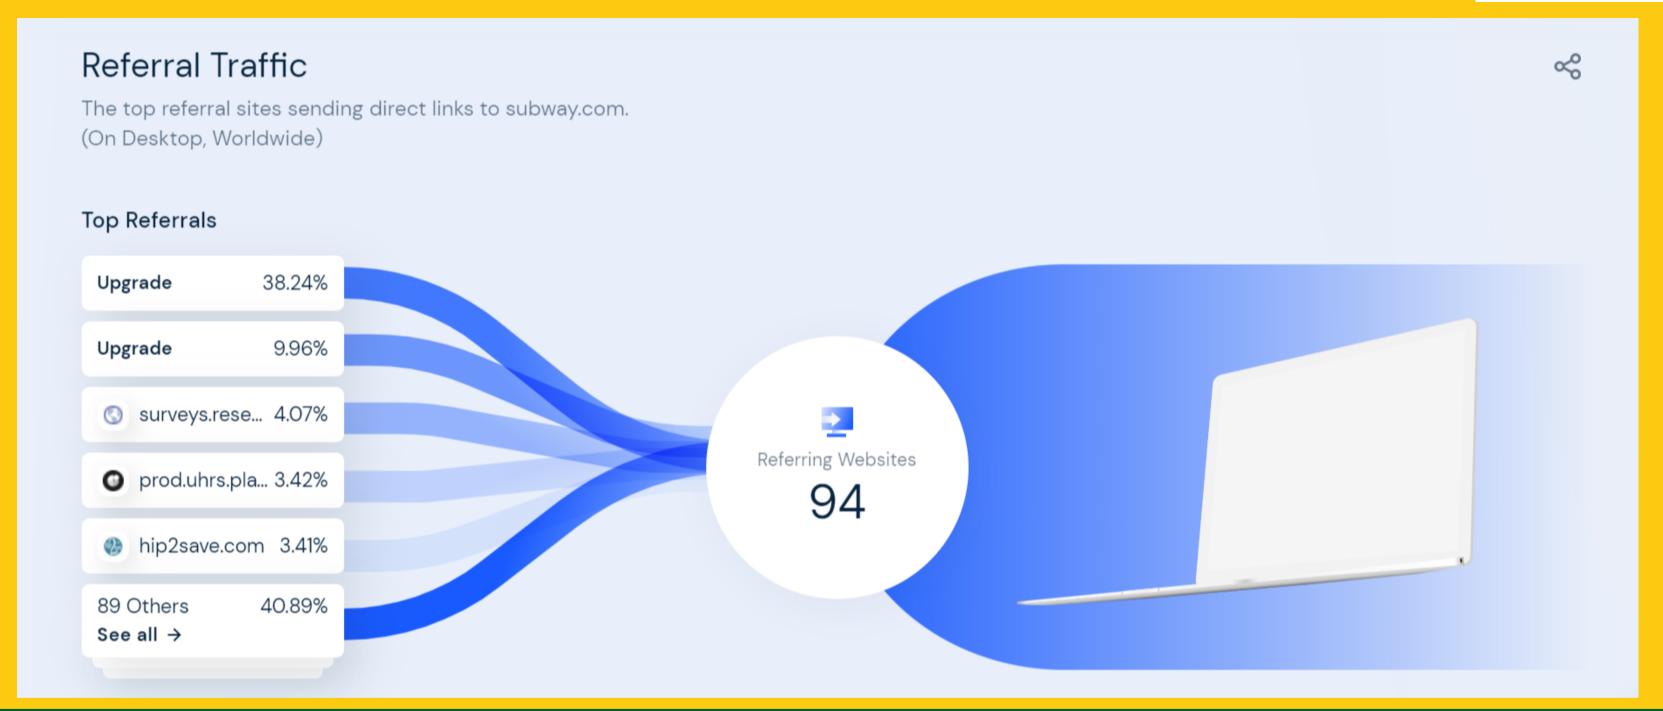

Lost referring domains are more over time than new referring domains

source: Ubersuggest

Currently there are 85 websites receiving traffic from Subway.

Top referral sites sending direct traffic to Subway