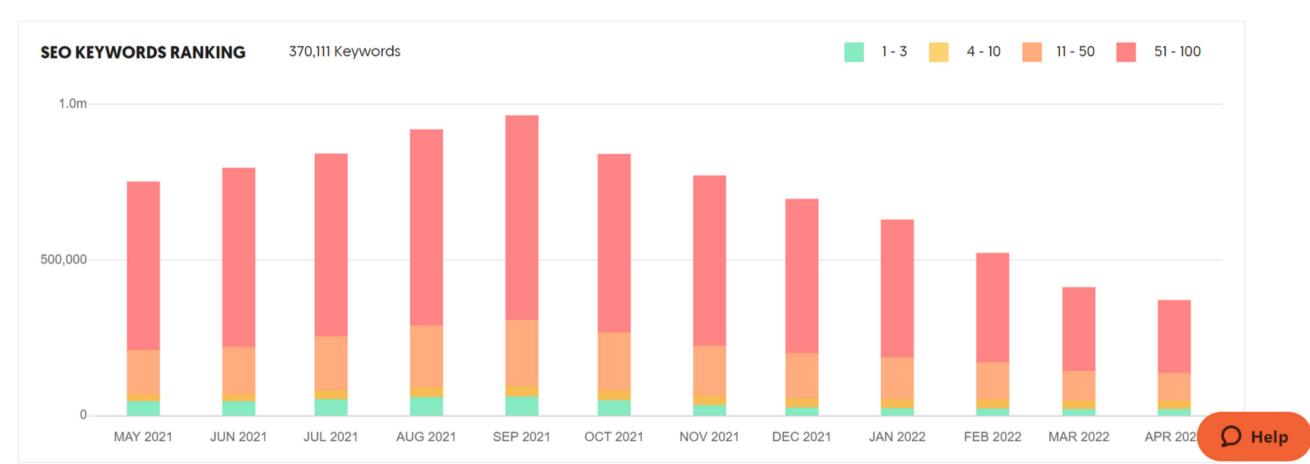

#### SEO KEYWORDS TREND

Can almost see a correlation between Traffic and keywords ranking.

Highest percentage of total traffic comes from the branded keyword "SUBWAY"

source: similarweb

- More traffic through
   Direct visits as compared to Searches.
- More traffic through
   Branded keywords than
   through Non-Branded
   keywords.