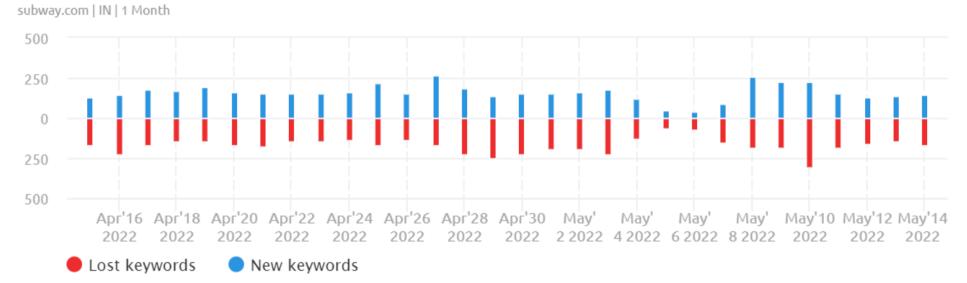

<loc>https://www.subway.com/en-IN/WWCsweepstakesUS</loc>
    <lastmod>2020-09-11 09:53:33</lastmod>
```

This is a list of all the URLs present in your website

#### SITE CHECK





No. of pages indexed are 11,300

Source: Google



# KEYWORDS FOR YOUR BRAND

#### TRAFFIC OVERVIEW







#### SEO KEYWORDS TREND









Can almost see a correlation between Traffic and keywords ranking.





Highest percentage of total traffic comes from the branded keyword "SUBWAY"

source: similarweb





- More traffic through
   Direct visits as compared to Searches.
- More traffic through
   Branded keywords than
   through Non-Branded
   keywords.





- Branded keywords have high volume
- Can use these keywords in Meta Discription

source: semrush



#### Keywords

#### New vs Lost Organic Keywords



#### Improved vs Declined Organic Keywords



More lost keywords that new keywords gained.

source: semrush

## KEYWORDS for Home Page





- Title should include keywords like "HOME Best chicken salads and
   vegetarian salads"
- Discription to be updated with keywords like "healthy", "healthy fast food restaurant"

• Best keywords for Homepage: Subway sub (short-tailed), healthy salads (short - tailed), healthy fast food chain (long-tailed), healthy food in India (long-tailed), "chicken salads" (short-tailed)

# KEYWORDS for Services Page





#### **Subway® Catering**

Whether it's game day with friends, a meeting at the office or a block party for the neighborhood, SUBWAY® Restaurants has everything you need to make your next event a delicious success. Explore our menu to see all of