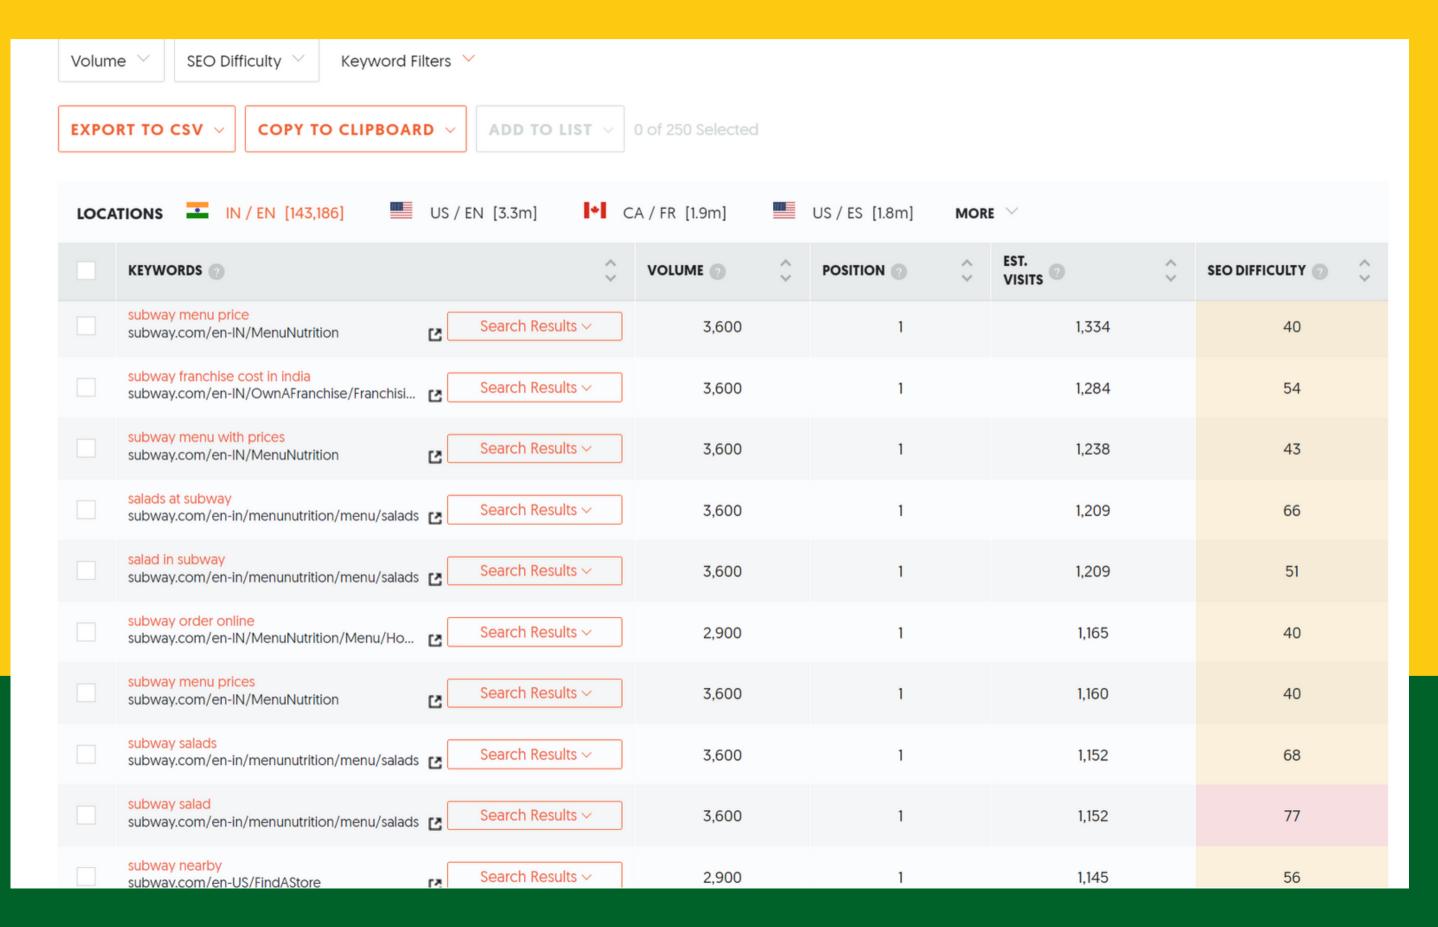

24:50</lastmod>
  </url>
 ▼<url>
    <loc>https://www.subway.com/en-IN/OrderOnline</loc>
    <lastmod>2020-09-11 09:53:33</lastmod>
  </url>
 ▼<url>
    <loc>https://www.subway.com/en-IN/WWCsweepstakesUS</loc>
    <lastmod>2020-09-11 09:53:33</lastmod>
```

This is a list of all the URLs present in your website

#### SITE CHECK





No. of pages indexed are 11,300

Source: Google



# KEYWORDS FOR YOUR BRAND

#### TRAFFIC OVERVIEW







#### SEO KEYWORDS TREND









Can almost see a correlation between Traffic and keywords ranking.





Highest percentage of total traffic comes from the branded keyword "SUBWAY"

source: similarweb





- More traffic through
   Direct visits as compared to Searches.
- More traffic through
   Branded keywords than
   through Non-Branded
   keywords.





- Branded keywords have high volume
- Can use these keywords in Meta Discription

source: semrush



#### Keywords

#### New vs Lost Organic Keywords



#### Improved vs Declined Organic Keywords



More lost keywords that new keywords gained.

source: semrush

## KEYWORDS for Home Page





- Title should include keywords like "HOME Best chicken salads and
   vegetarian salads"
- Discription to be updated with keywords like "healthy", "healthy fast food restaurant"

• Best keywords for Homepage: Subway sub (short-tailed), healthy salads (short - tailed), healthy fast food chain (long-tailed), healthy food in India (long-tailed), "chicken salads" (short-tailed)

# KEYWORDS for Services Page





#### **Subway® Catering**

Whether it's game day with friends, a meeting at the office or a b