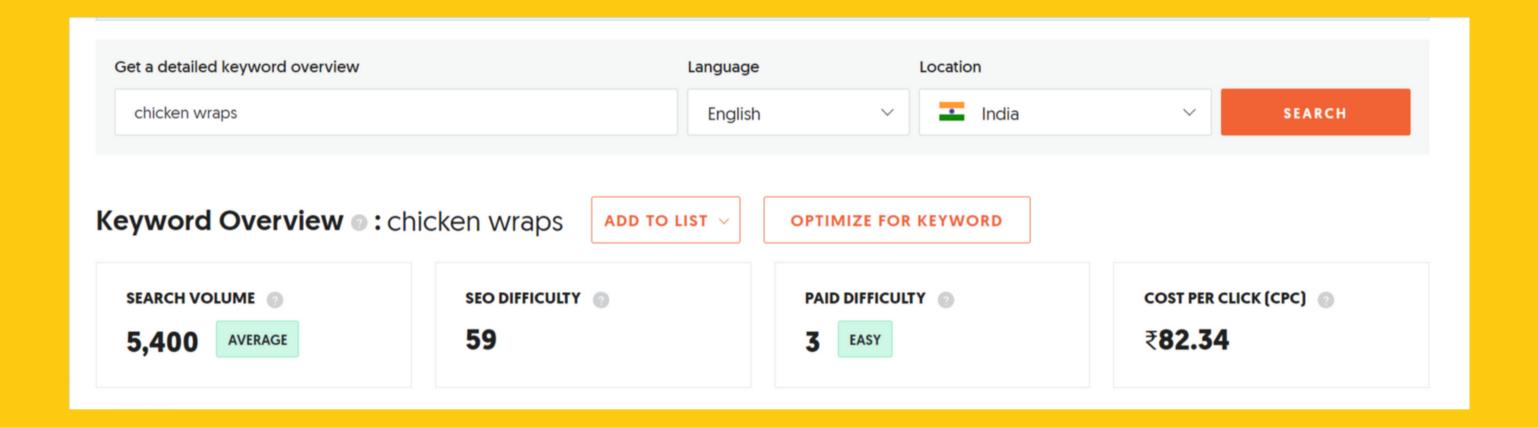

"vegetarian salads" (short - tailed), "paneer tikka sub" (short tailed), healthy food in India (long-tailed)





# KEYWORDS OVERVIEW



# 1. Subway menu with prices

| Subway menu with prices |                          | English \( \simega \) | Location India    | SEARCH               |
|-------------------------|--------------------------|-----------------------|-------------------|----------------------|
| eyword Overview         | : Subway menu with price | S ADD TO LIST V       | OPTIMIZE FOR KEYV | VORD                 |
|                         |                          |                       |                   |                      |
| SEARCH VOLUME           | SEO DIFFICULTY           | PAID DIFFICUL         | TY 💿              | COST PER CLICK (CPC) |



# 2. Chicken Wraps





# 2. Chicken Salad





# 3.

# Vegetarian Salad

| Get a detailed keyword overview                                        |                | Language | Locatio        | on    |              |          |
|------------------------------------------------------------------------|----------------|----------|----------------|-------|--------------|----------|
| vegetarian salad                                                       |                | English  | ×   -          | India | ~            | SEARCH   |
| Keyword Overview : vegetarian salad ADD TO LIST V OPTIMIZE FOR KEYWORD |                |          |                |       |              |          |
| SEARCH VOLUME                                                          | SEO DIFFICULTY | PA       | AID DIFFICULTY |       | CO