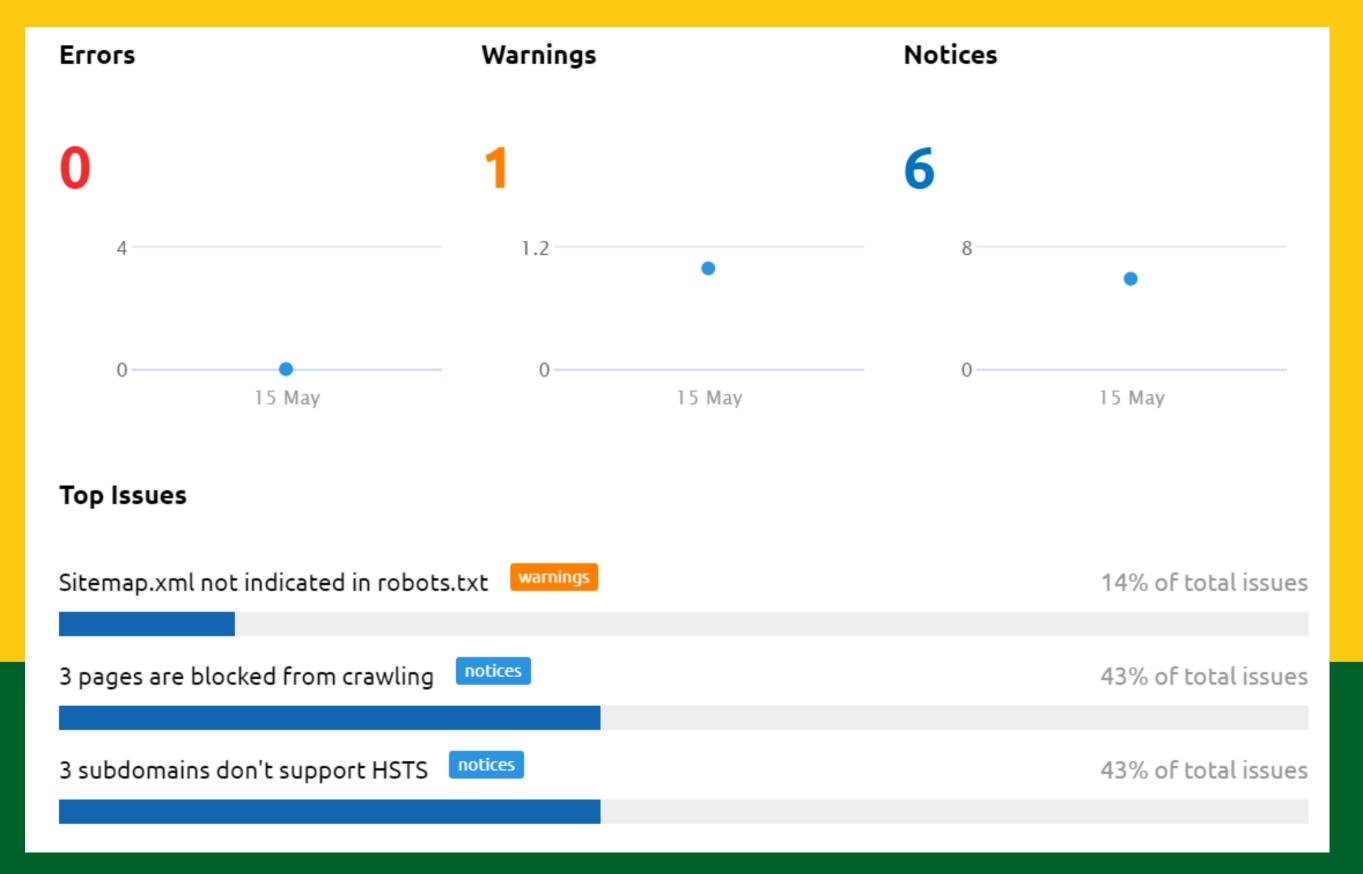

urce: Portent's serp preview tool





Keyword: Green Restaurants

source: Portent's serp preview tool





# BACKLINKS











| ANCHOR TEXT                       | BACKLINKS |
|-----------------------------------|-----------|
| subway                            | 65,322    |
|                                   | 44,516    |
| http://subway.com                 | 24,711    |
| subway.com                        | 20,227    |
| view website                      | 8,140     |
| http://subway.com/                | 5,198     |
| View All Anchor Text Distribution |           |

Lost referring domains are more over time than new referring domains

source: Ubersuggest





Currently there are 85 websites receiving traffic from Subway.





Top referral sites sending direct traffic to Subway





- No error pages
- 1 warning
- 6 notices





A low Spam Score of 1%



#### Top Search Competitors

The competitors that compete for the same keywords as this domain, ranked by visibility. Other websites that compete with this domain for the same keywords, ranked by visibility. Learn more about off-site SEO strategy.

| Domain                 | Domain Authority | Visibility |
|------------------------|------------------|------------|
| www.subway.com         | 72               | 50.25      |
| order.subway.com       | 72               | 2.24       |
| global.subway.com      | 72               | 1.79       |
| fastfoodnutrition.org  | 52               | 1.16       |
| poplarprairie.com      | 16               | 0.90       |
| thefeed.subway.com     | 72               | 0.90       |
| loc