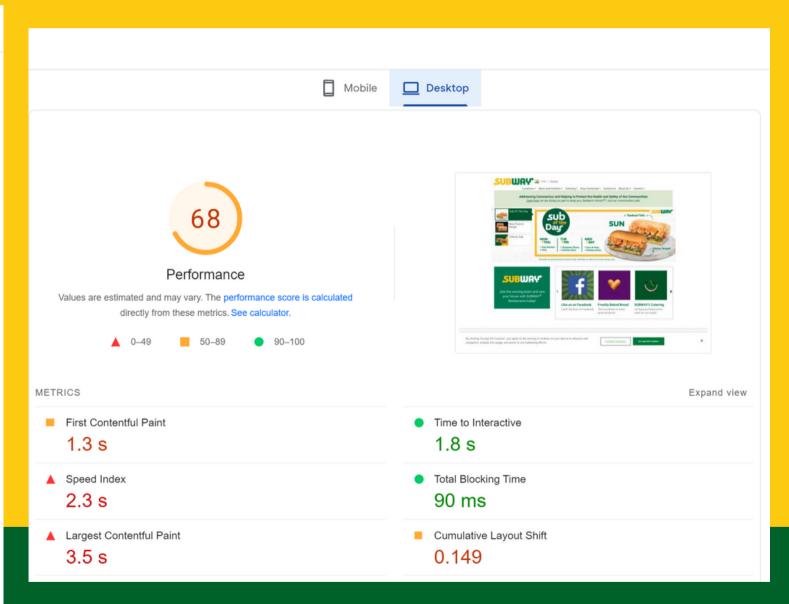

#### DESKTOP RESPONSIVENESS

#### POOR DESKTOP SPEED

#### A GOOD SCOPE FOR IMPROVEMENT

## SUGGESTIONS TO ENHANCE PERFORMANCE