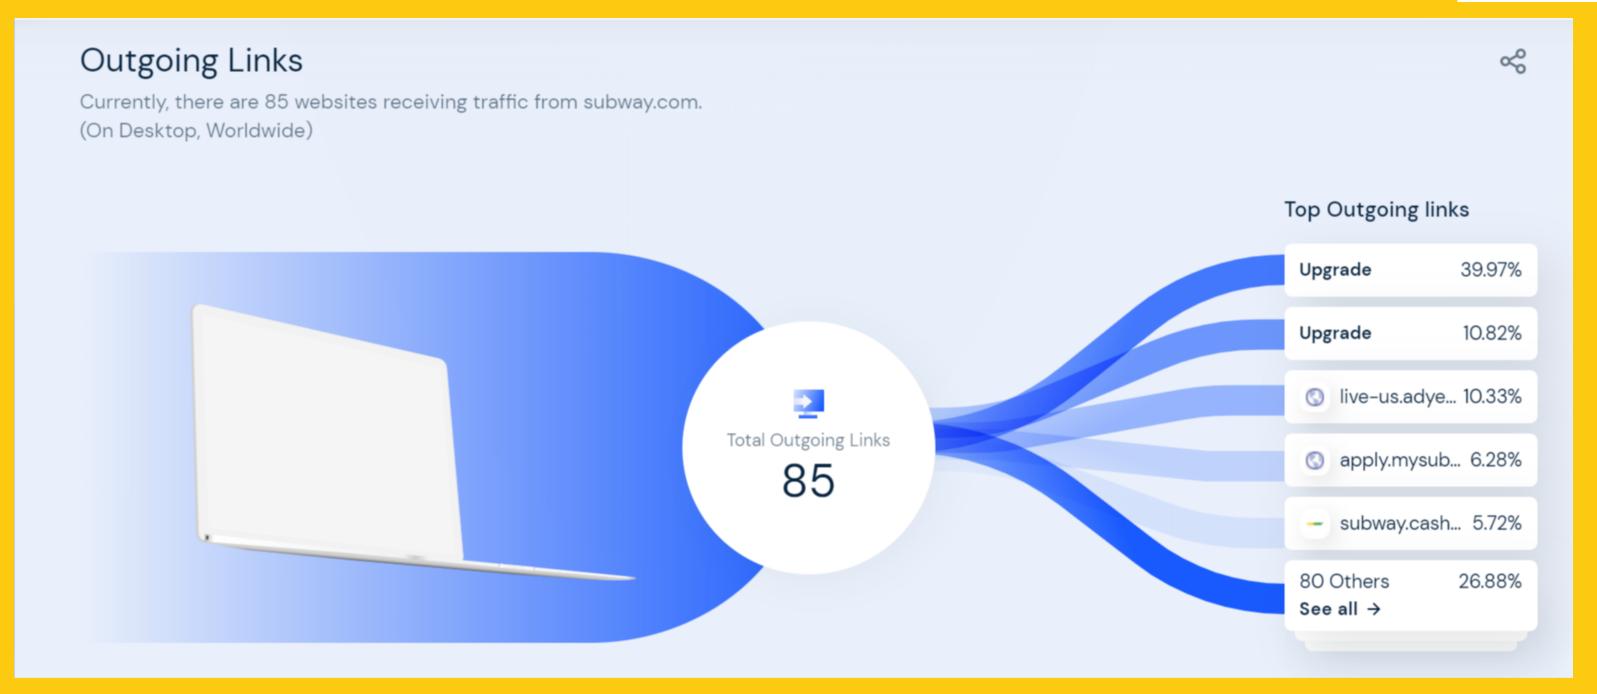

Lost referring domains are more over time than new referring domains

source: Ubersuggest

Currently there are 85 websites receiving traffic from Subway.

Top referral sites sending direct traffic to Subway