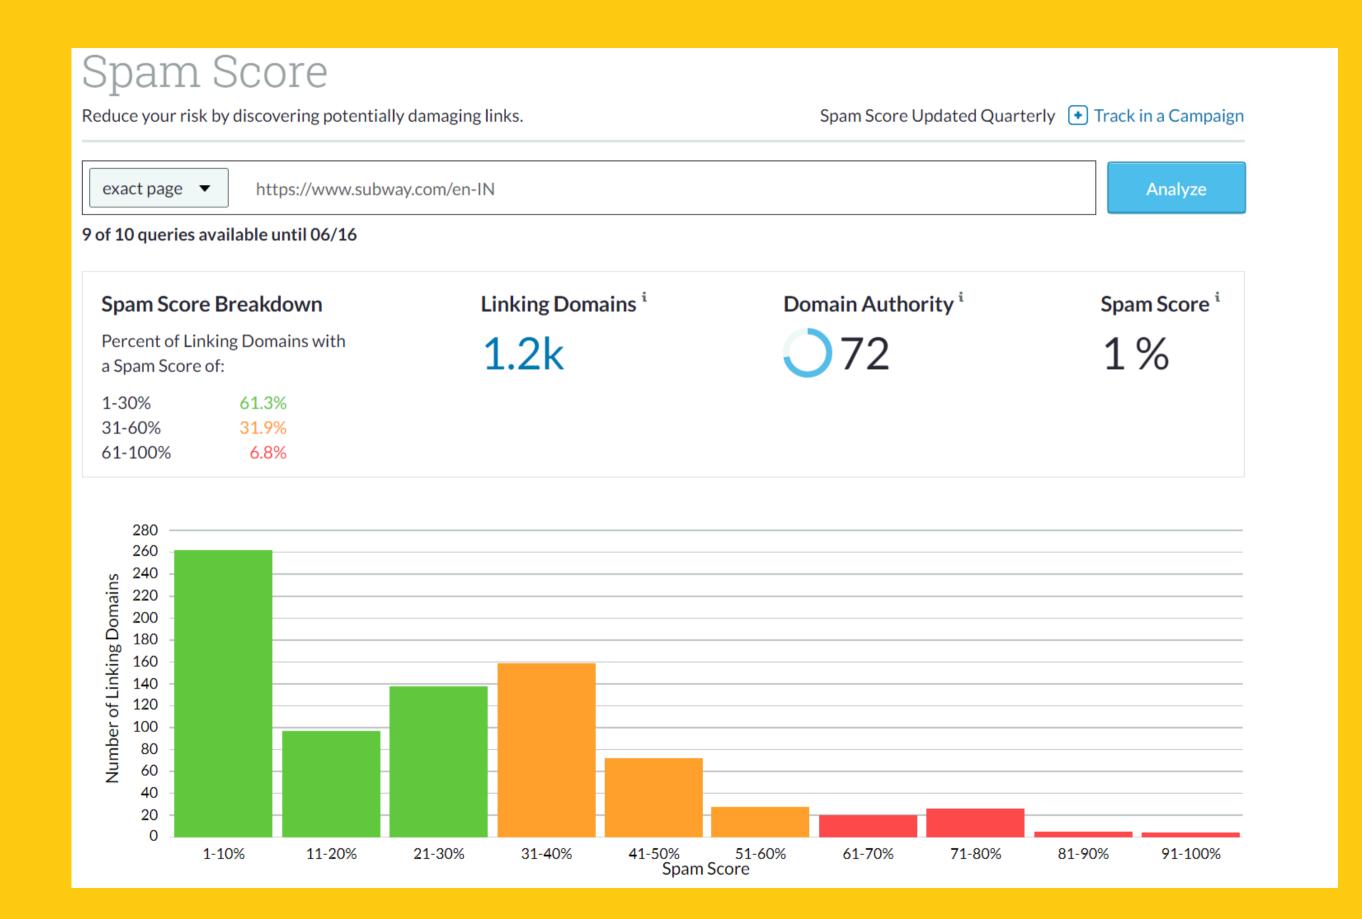

#### DOMAIN AUTHORITY

Domain Authority

**72** 

**Linking Root Domains** 

49.8k

Ranking Keywords

65.6k

Spam Score

1%

- A decent Domain Authority of 72/100
- A decent Spam Score of 1% even after 49.8k Linking Domains

source: Moz