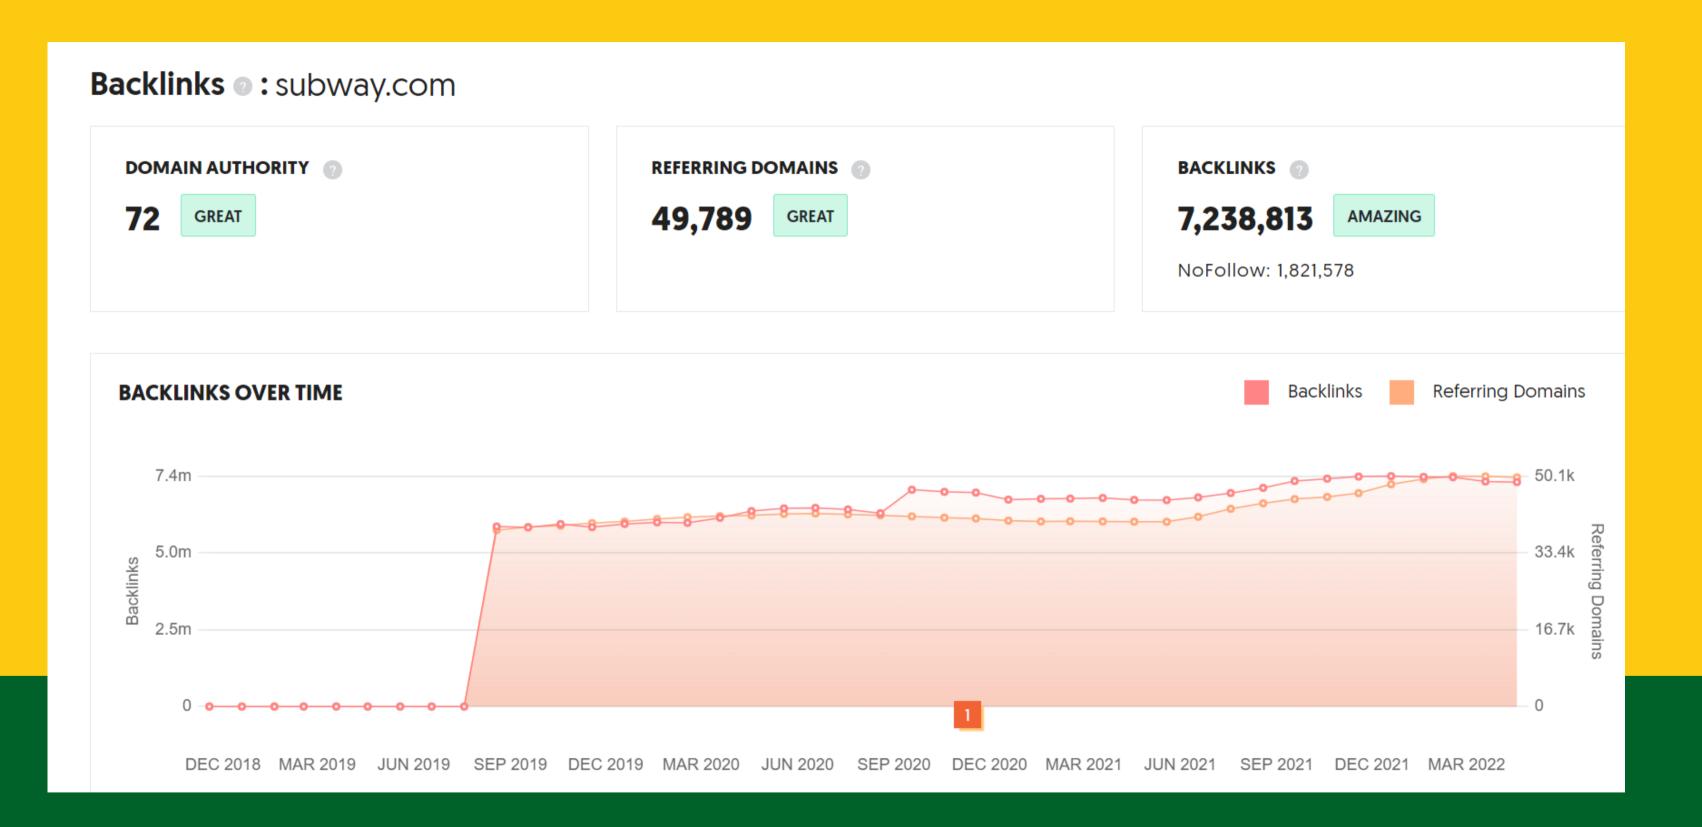

#### DOMAIN AUTHORITY

Domain Authority

**72** 

**Linking Root Domains** 

49.8k

Ranking Keywords

65.6k

Spam Score

1%

- A decent Domain Authority of 72/100
- A decent Spam Score of 1% even after 49.8k Linking Domains

source: Moz