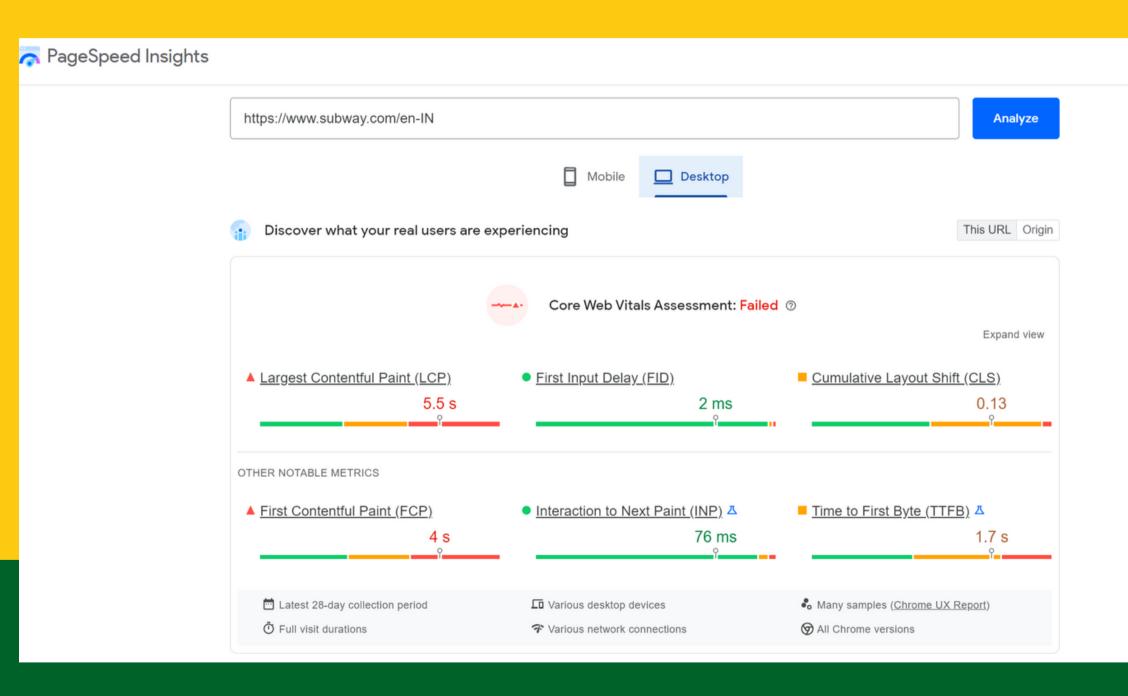

#### DESKTOP RESPONSIVENESS

#### POOR DESKTOP SPEED

#### A GOOD SCOPE FOR IMPROVEMENT