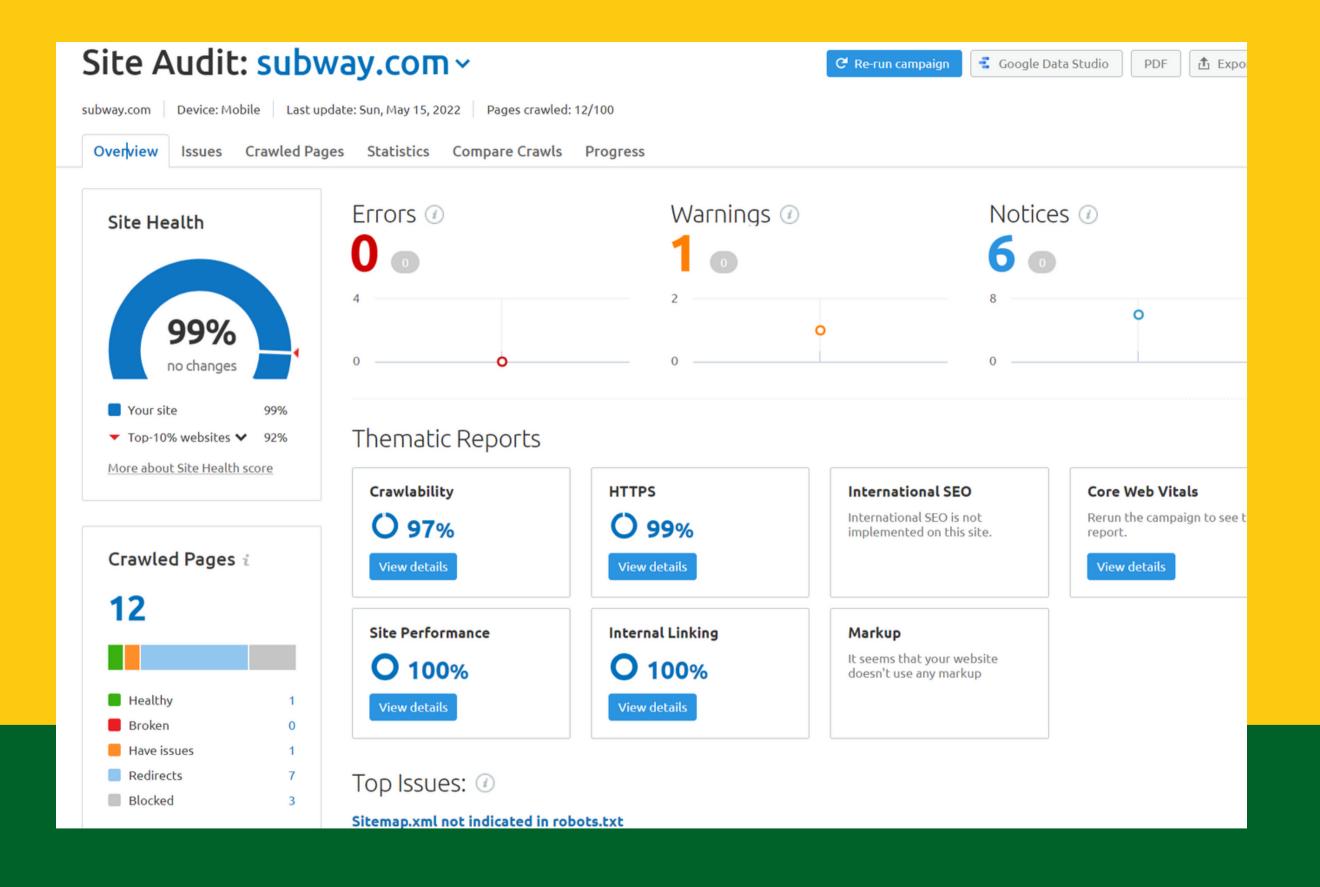

have at least one Order Now button so the leads aren't lost.
- Navigation Structure is up to the point.
- Page of website should have atleast 5 questions in order to increase optimization.

## CONTENT QUALITY: Home Page





- 1 H1 and 1 H2 Tag per page is mandatory.
- Helps Google understand what the page is about

### CONTENT QUALITY: Home Page



▼ Meta

Title Home HTML

> Home Rendered

Description Subway India, legendary fast food restaurants, now in Delhi, Mumba i, Chennai and Bangalore. Home to a huge range of Subs, salads, tre ats, desserts and drinks HTML

- Title should include keywords.
- Discription to be updated with keywords like "healthy", "healthy fast food restaurant"

## CONTENT QUALITY: Home Page





• Images should have ALT tags and Titles relevant to the picture.





- No http pages
- 0 Error Pages

source: similarweb



# No 404 Page









# TECHNICAL CHECK FOR YOUR BRAND WEBSITE

#### DOMAIN AUTHORITY



Domain Authority

**72** 

**Linking Root Domains** 

49.8k

Ranking Keywords

65.6k

Spam Score

1%

- A decent Domain Authority of 72/100
- A decent Spam Score of 1% even after 49.8k Linking Domains

source: Moz

#### LATEST PERFORMANCE REPORT





- A good performance
- Speed can be faster

Source: GTMetrix





# MOBILE RESPOSIVENES

S



# MOBILE FRIENDLY BUT POOR PERFORMANCE









## SUGGESTIONS TO ENHANCE PERFORMANCE

#### DESKTOP RESPONSIVENESS







#### POOR DESKTOP SPEED



#### A GOOD SCOPE FOR IMPROVEMENT







## SUGGESTIONS TO ENHANCE PERFORMANCE

#### WEBSITE INSIGHT



Total Visits

15.1M

Bounce Rate

44.76%

Pages per Vis