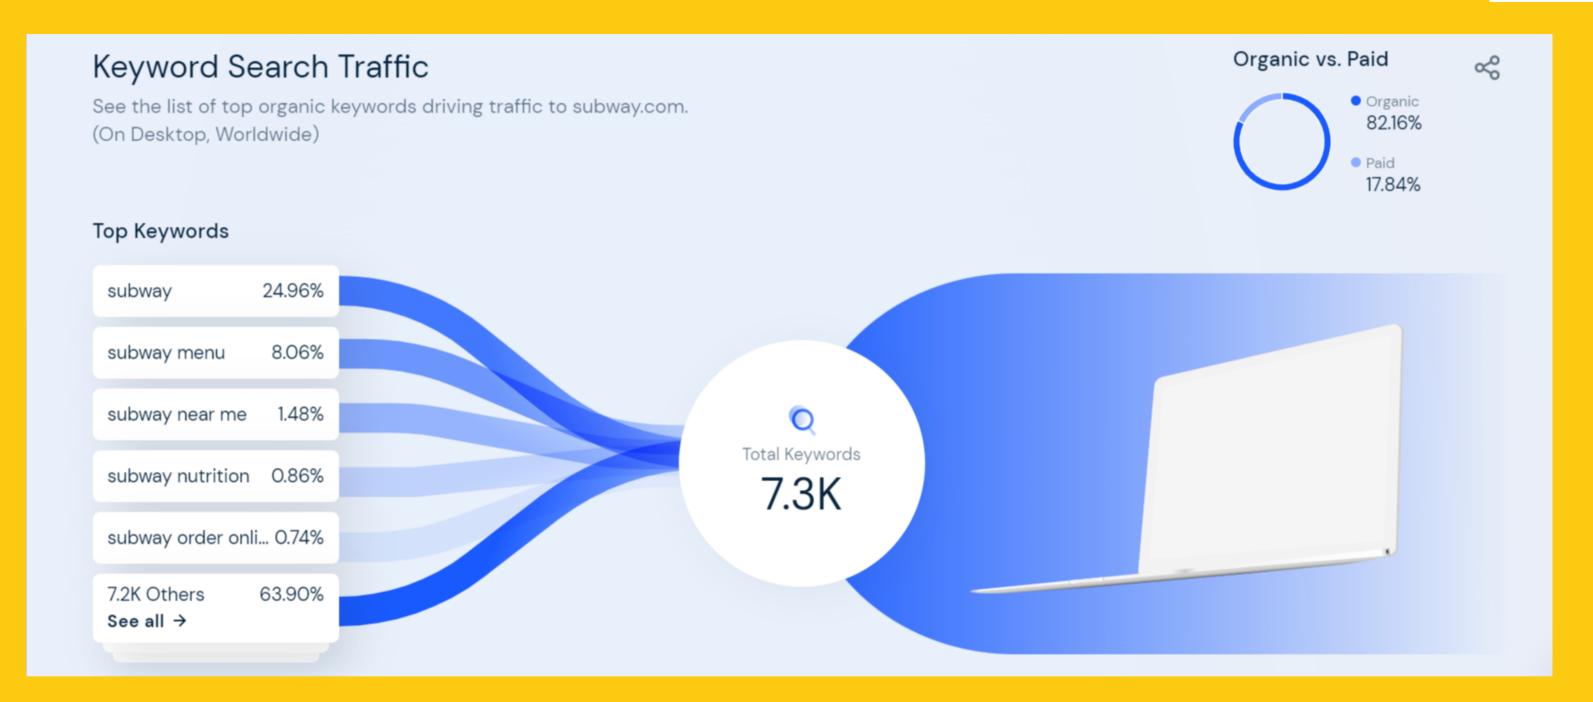

- Branded keywords have high volume
- Can use these keywords in Meta Discription

source: semrush