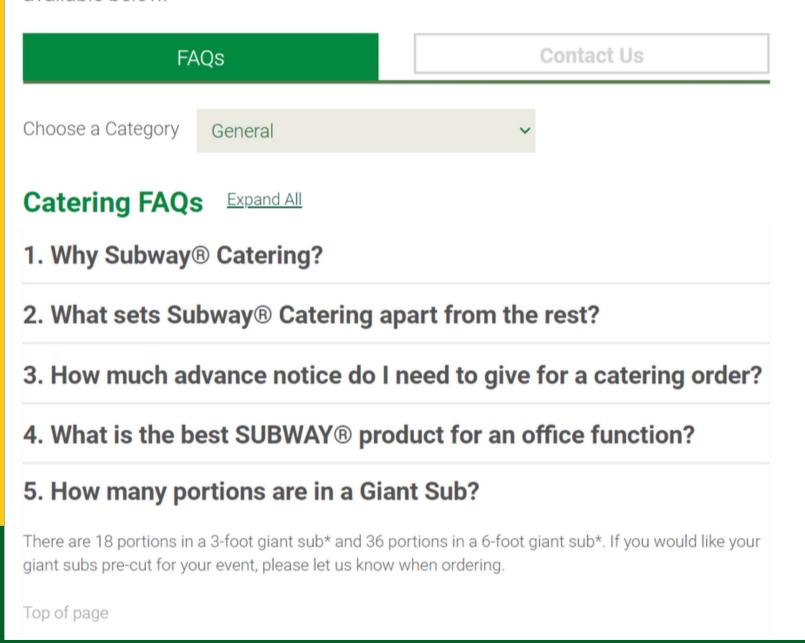

#### **Catering FAQs**

Browse our Frequently Asked Questions for answers to questions regarding Subway® Catering and planning an event.

```
<script type="application/ld+json">
  "@context": "https://schema.org",
 "@type": "FAQPage",
 "mainEntity": [{
    "@type": "Question",
   "name": "How many portions are there in a Giant Sub?",
    "acceptedAnswer": {
     "@type": "Answer",
     "text": "There are 18 portions in a 3-foot giant sub* and
    "@type": "Question",
   "name": "".
   "acceptedAnswer": {
      "@type": "Answer",
     "text": ""
 }]
</script>
```