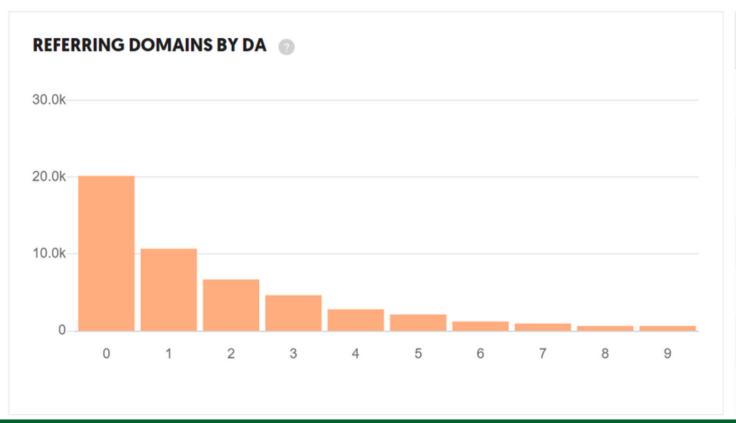

# BACKLINKS

| ANCHOR TEXT                       | BACKLINKS |
|-----------------------------------|-----------|
| subway                            | 65,322    |
|                                   | 44,516    |
| http://subway.com                 | 24,711    |
| subway.com                        | 20,227    |
| view website                      | 8,140     |
| http://subway.com/                | 5,198     |
| View All Anchor Text Distribution |           |

Lost referring domains are more over time than new referring domains

source: Ubersuggest

Currently there are 85 websites receiving traffic from Subway.

Top referral sites sending direct traffic to Subway