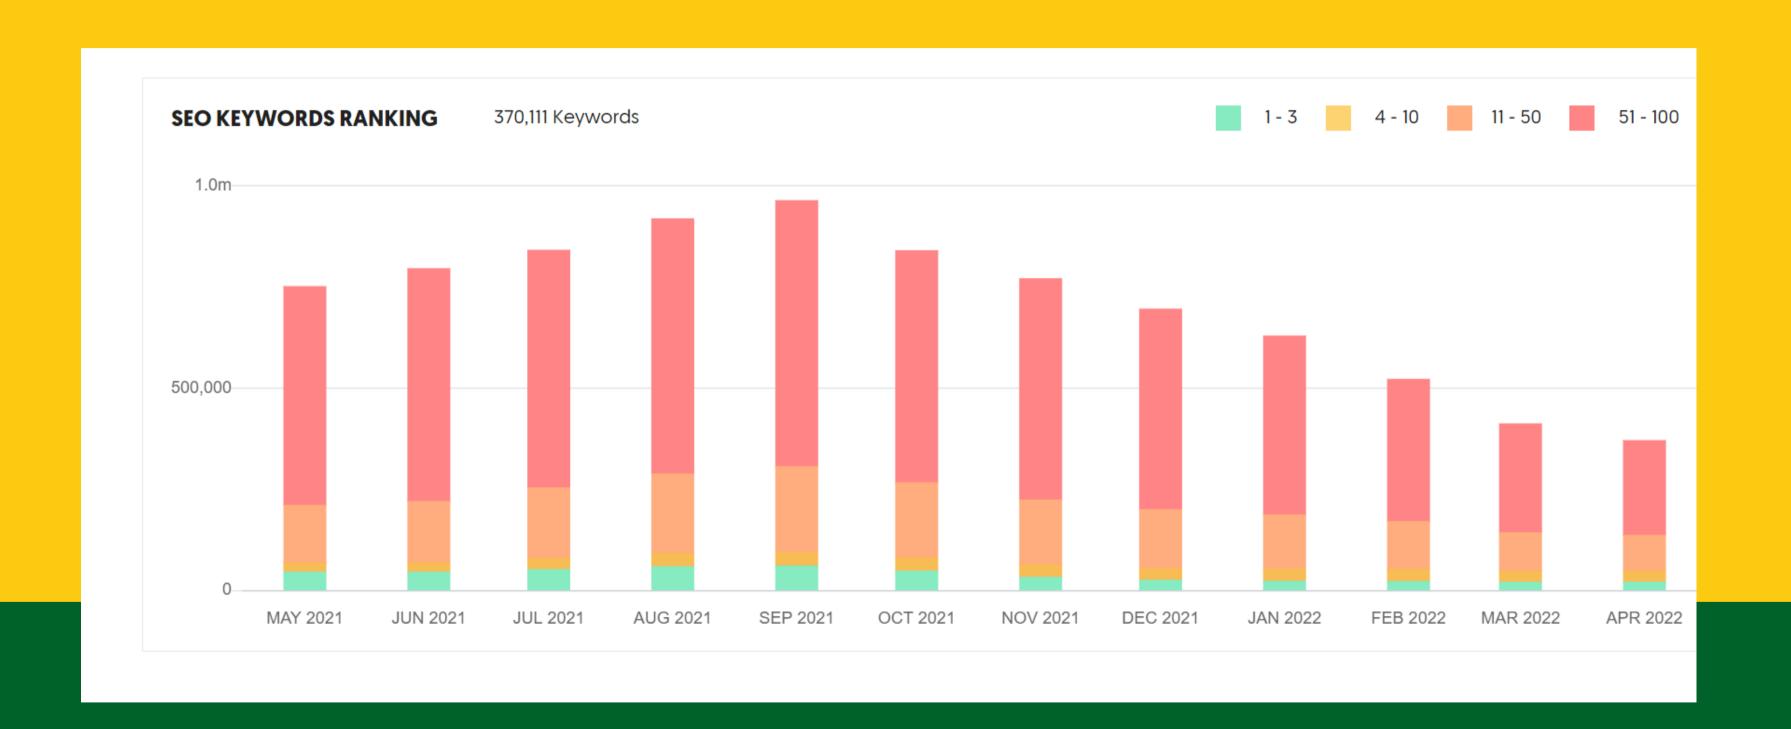

#### SEO KEYWORDS TREND

Can almost see a correlation between Traffic and keywords ranking.

Highest percentage of total traffic comes from the branded keyword "SUBWAY"

source: similarweb

- More traffic through
   Direct visits as compared to Searches.
- More traffic through
   Branded keywords than
   through Non-Branded
   keywords.