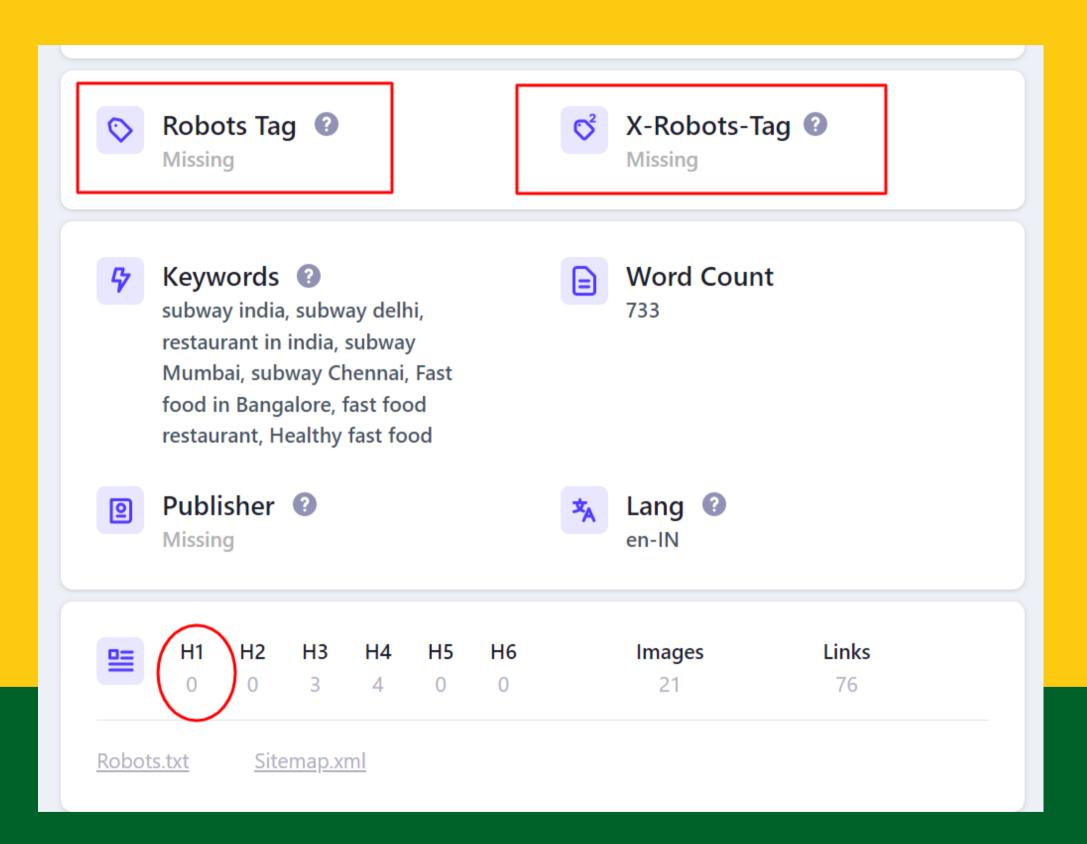

## CONTENT QUALITY: Home Page

- 1 H1 and 1 H2 Tag per page is mandatory.
- Helps Google understand what the page is about

## CONTENT QUALITY: Home Page

• Images should have ALT tags and Titles relevant to the picture.

- No http pages
- 0 Error Pages

source: similarweb