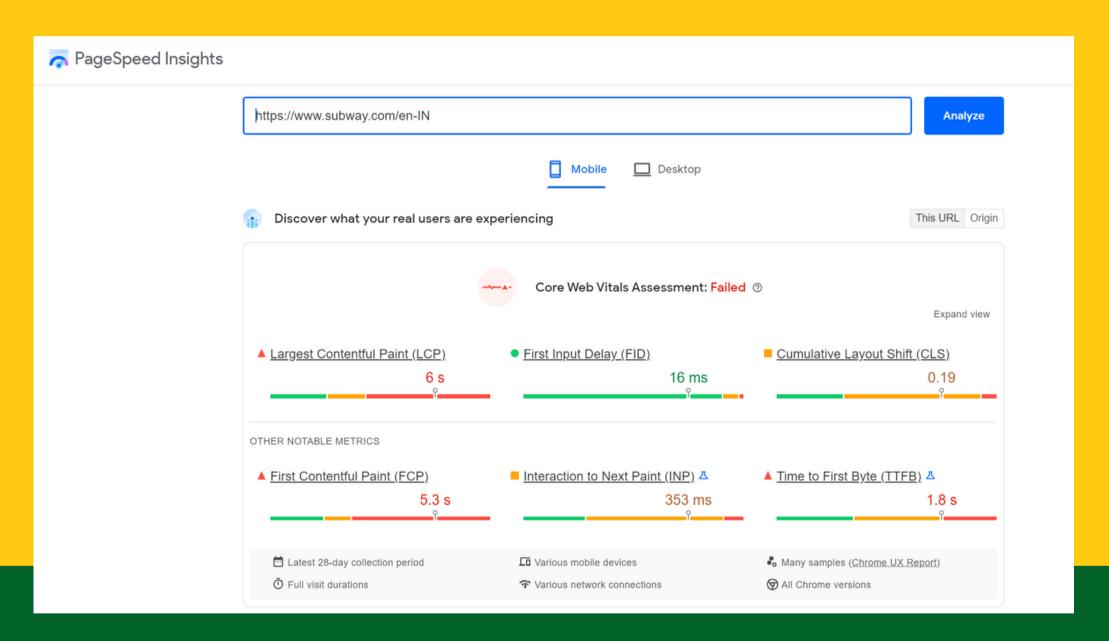

lads, tre ats, desserts and drinks HTML

- Title should include keywords.
- Discription to be updated with keywords like "healthy", "healthy fast food restaurant"

## CONTENT QUALITY: Home Page





• Images should have ALT tags and Titles relevant to the picture.





- No http pages
- 0 Error Pages

source: similarweb



# No 404 Page









# TECHNICAL CHECK FOR YOUR BRAND WEBSITE

#### DOMAIN AUTHORITY



Domain Authority

**72** 

**Linking Root Domains** 

49.8k

Ranking Keywords

65.6k

Spam Score

1%

- A decent Domain Authority of 72/100
- A decent Spam Score of 1% even after 49.8k Linking Domains

source: Moz

#### LATEST PERFORMANCE REPORT





- A good performance
- Speed can be faster

Source: GTMetrix





# MOBILE RESPOSIVENES

S



# MOBILE FRIENDLY BUT POOR PERFORMANCE









## SUGGESTIONS TO ENHANCE PERFORMANCE

#### DESKTOP RESPONSIVENESS







#### POOR DESKTOP SPEED



#### A GOOD SCOPE FOR IMPROVEMENT







## SUGGESTIONS TO ENHANCE PERFORMANCE

#### WEBSITE INSIGHT



Total Visits

15.1M

Bounce Rate

44.76%

Pages per Visit

4.90

Avg Visit Duration

00:03:12

source: similarweb



### TRAFFIC THROUGH DEVICES



Hence, it is important to improve your mobile performance!

source: similarweb





www.subway.en-IN/robots.txt

```
User-agent: *
Disallow: /sitecore
Disallow: /Sitecore
Disallow: /suboftheday
Disallow: /mywayrewards
```

Disallow = What google cannot crawl

source: robots.txt

#### XML SITEMAP FOR SUBWAY

#### subway.en-IN/sitemap.xml



This XML file does not appear to have any style information associated with it. The document tree