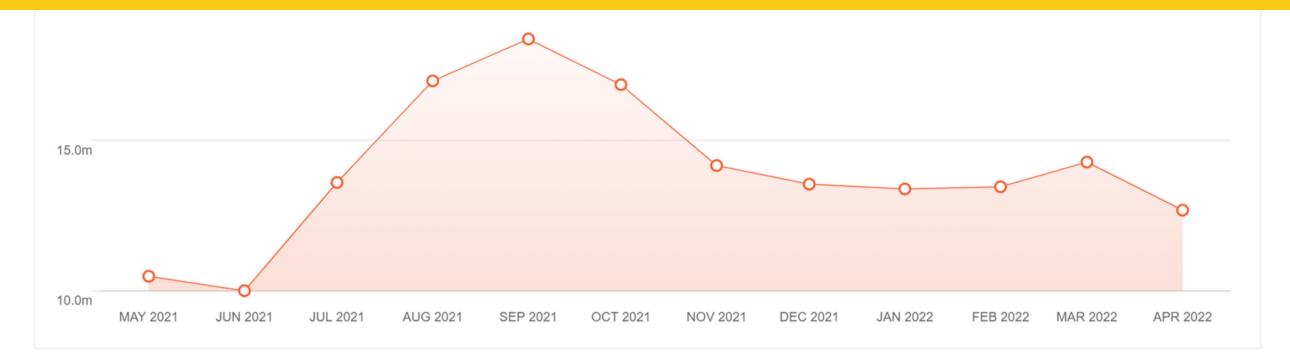

#### SEO KEYWORDS TREND

Can almost see a correlation between Traffic and keywords ranking.

Highest percentage of total traffic comes from the branded keyword "SUBWAY"

source: similarweb

- More traffic through
   Direct visits as compared to Searches.
- More traffic through
   Branded keywords than
   through Non-Branded
   keywords.