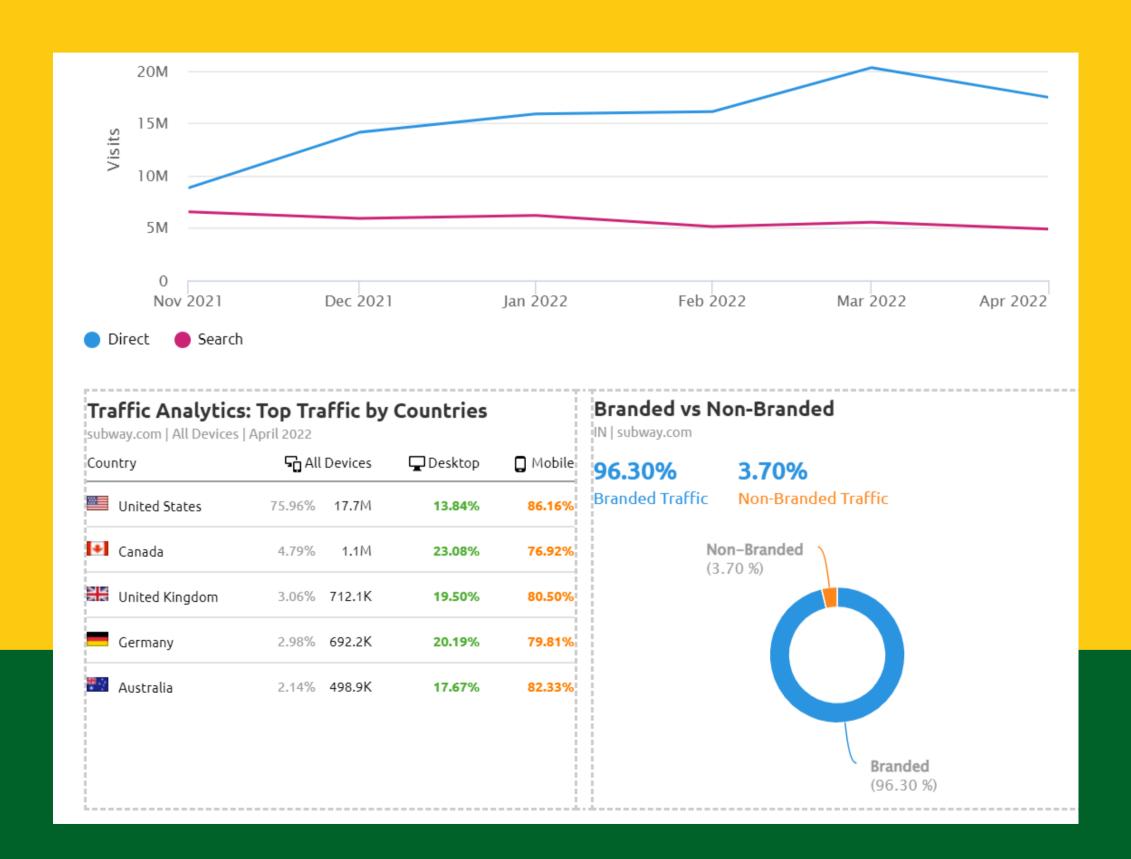

### TRAFFIC THROUGH DEVICES

Hence, it is important to improve your mobile performance!

source: similarweb

www.subway.en-IN/robots.txt

```
User-agent: *
Disallow: /sitecore
Disallow: /Sitecore
Disallow: /suboftheday
Disallow: /mywayrewards
```