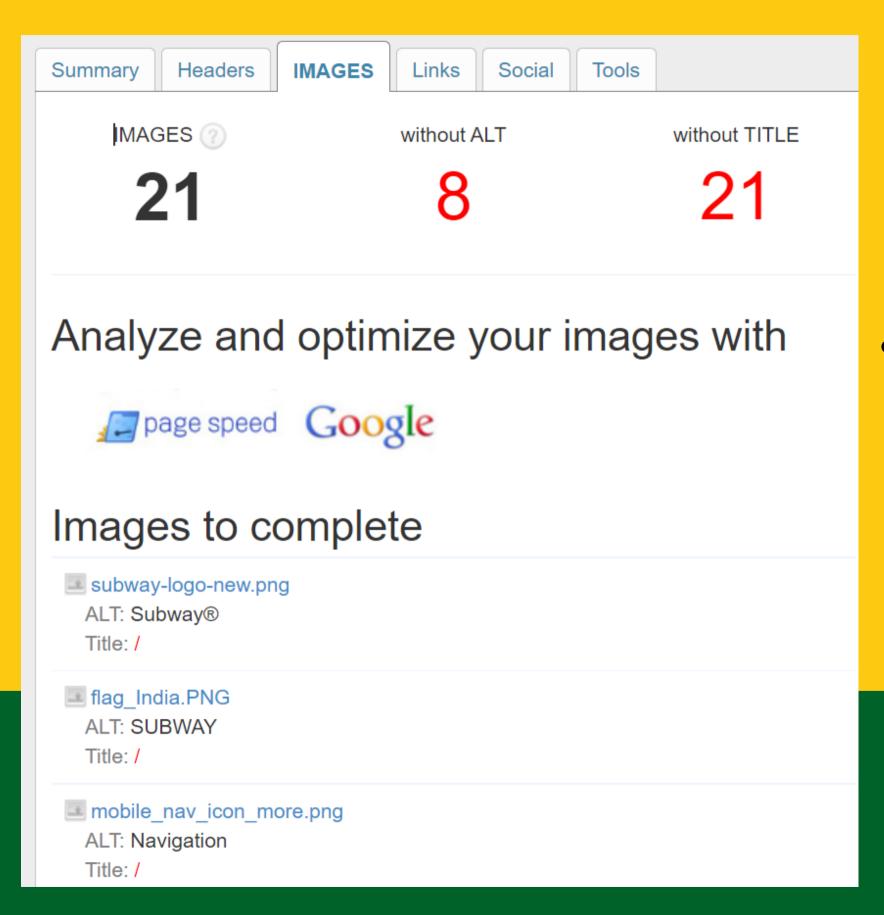

## CONTENT QUALITY: Home Page

• Images should have ALT tags and Titles relevant to the picture.

- No http pages
- 0 Error Pages

source: similarweb