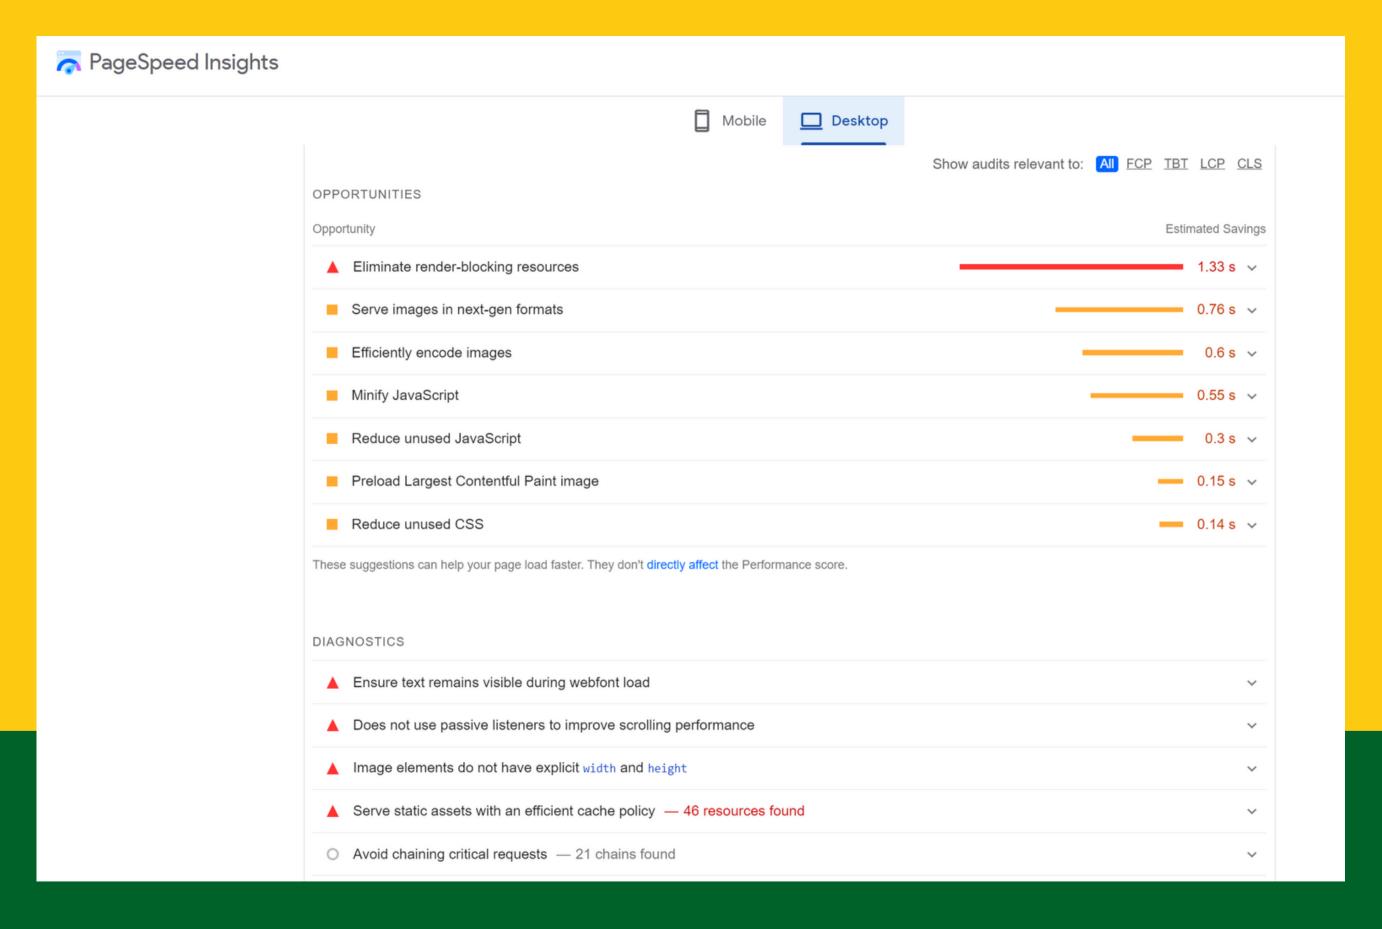

#### POOR DESKTOP SPEED

#### A GOOD SCOPE FOR IMPROVEMENT

## SUGGESTIONS TO ENHANCE PERFORMANCE