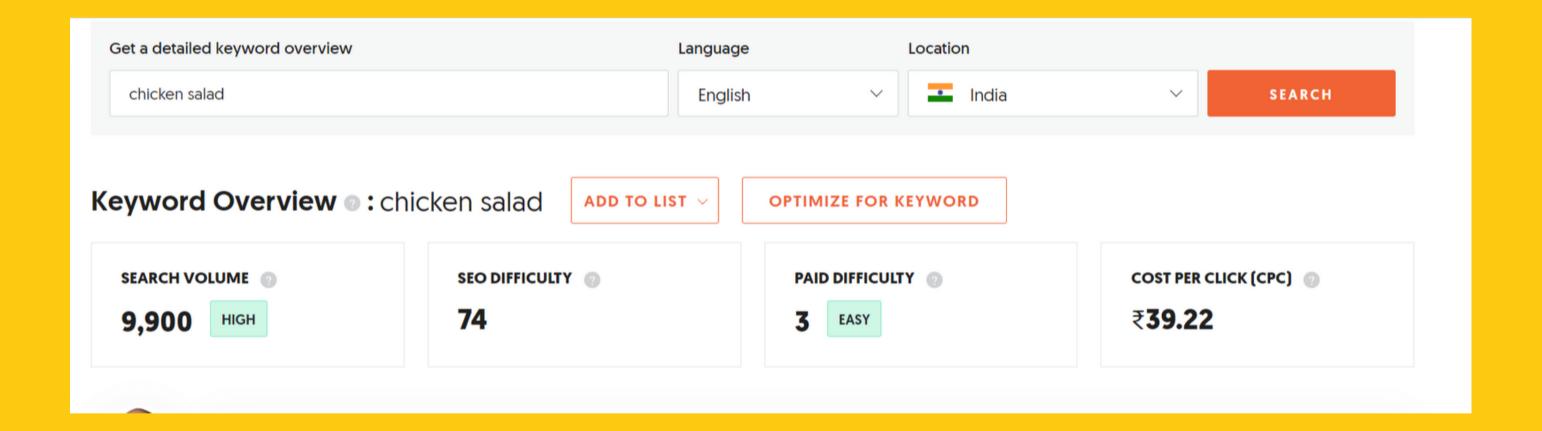

rt - tailed), "paneer tikka sub" (short tailed), healthy food in India (long-tailed)





# KEYWORDS OVERVIEW



# 1. Subway menu with prices

| Subway menu with prices |                          | English \( \simega \) | Location India    | SEARCH               |
|-------------------------|--------------------------|-----------------------|-------------------|----------------------|
| eyword Overview         | : Subway menu with price | S ADD TO LIST V       | OPTIMIZE FOR KEYV | VORD                 |
|                         |                          |                       |                   |                      |
| SEARCH VOLUME           | SEO DIFFICULTY           | PAID DIFFICUL         | TY 💿              | COST PER CLICK (CPC) |



# 2. Chicken Wraps





# 2. Chicken Salad





# 3.

# Vegetarian Salad

| Get a detailed keyword overview                                        |                | Language | Locatio        | on    |              |          |
|------------------------------------------------------------------------|----------------|----------|----------------|-------|--------------|----------|
| vegetarian salad                                                       |                | English  | ×   -          | India | ~            | SEARCH   |
| Keyword Overview : vegetarian salad ADD TO LIST V OPTIMIZE FOR KEYWORD |                |          |                |       |              |          |
| SEARCH VOLUME                                                          | SEO DIFFICULTY | PA       | AID DIFFICULTY |       | COST PER CLI | cy (cnc) |